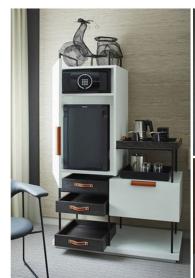

#### COURTYARD

- 259 rooms
  Supplied by Ligna: Bespoke furniture in the guestrooms

Marriott Maida Vale

- London. UK
   ★★★★
- 237 rooms
- Supplied by Ligna:
   Bespoke furniture
   in the guestrooms

Hampton by **Hilton** 

- Amsterdam, Netherlands
- ·\*\*\*
- 75 rooms
- Supplied by Ligna: Bespoke furniture in the guestrooms and public areas