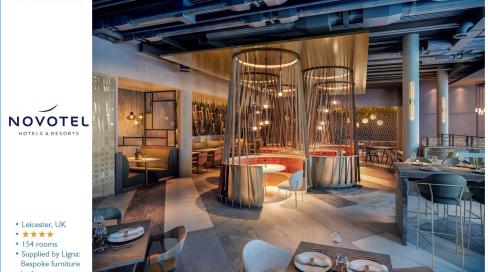

vogue.co.uk

Novotel Leicester

- Leicester, UK ★★★★
- 154 rooms
- Supplied by Ligna:
   Bespoke furniture
   in the guestrooms